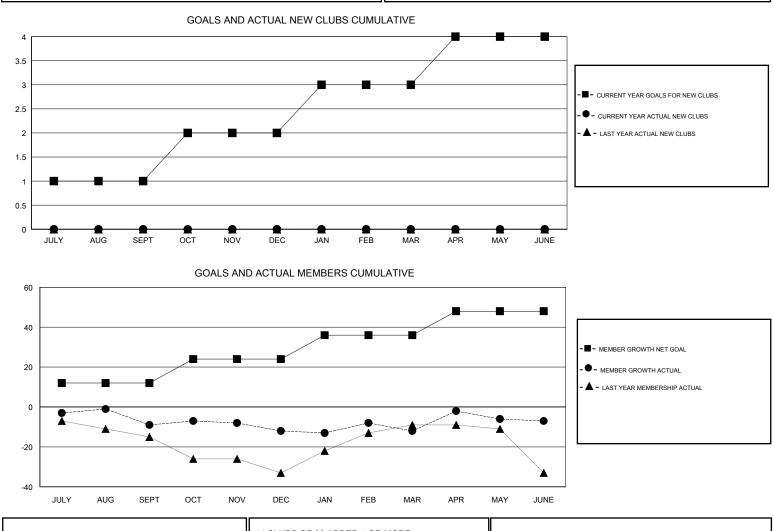

## JOOST PAIJMANS LOCATION ISRAEL GMT CA GMT: Clubs Members RESULTS FOR 2018-2019 RESULTS FOR 2018-2019 NEW CLUB GOAL NEW CLUBS DROPPED CLUBS MEMBER GROWTH NET MEMBER GROWTH DROPPED QUARTER QUARTER GOAL ACTUAL MEMBERS ACTUAL (including transfers) 1 0 0 12 13 16 JULY/AUG/SEPT JULY/AUG/SEPT 1 0 0 12 11 12 OCT/NOV/DEC OCT/NOV/DEC 0 1 0 12 11 11 JAN/FEB/MAR JAN/FEB/MAR 1 0 0 12 26 15 APR/MAY/JUNE APR/MAY/JUNE